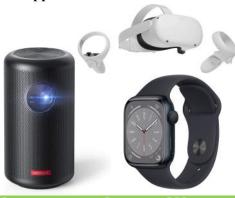

#### \$5,000 in pledges

Saves TEN babies!

Receive ALL the previous prize selections PLUS your choice

- Anker NEBULA Mini Projector
- **Meta Quest 2 VR Headset**
- **Apple Watch Series 8**