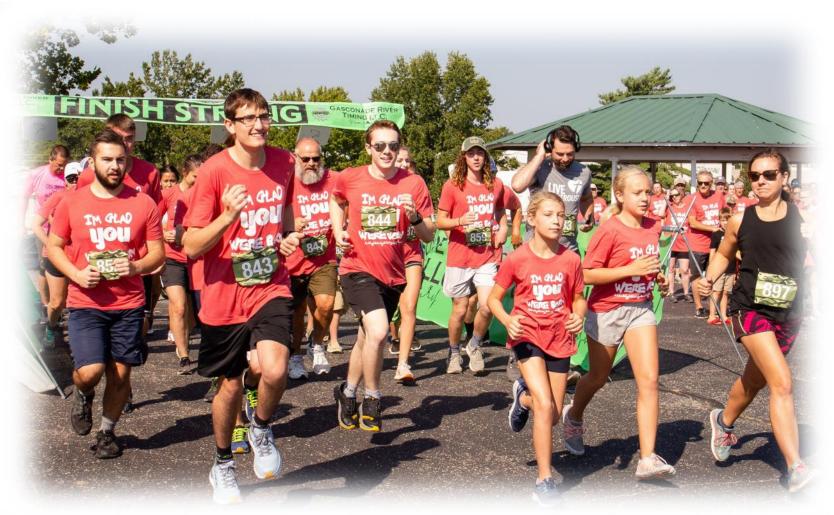

#### "If I walk for PRC, will I really make a difference?"

Absolutely!! In 2022, 159 sponsored walkers raised enough to save 166 babies!! Not only will you make a difference, you will save babies by walking with us! It is a mathematical certainty! While some walkers raised \$150, some raised as much as \$5,000, but it averaged out to at least one baby saved per walker! Because of PRC's extremely high success rate combined with their reasonable overhead, it only costs about \$500 to save each baby!

### Save Babies and Win Prizes

#### All walkers/ runners receive

Official Walk for Life T-Shirt