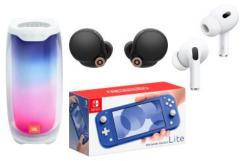

# **\$2,500** in pledges

Saves FIVE babies!

Receive **ALL** the previous prize selections PLUS your choice

- JBL Pulse 4 Bluetooth Speaker
- Sony WF-1000XM4 Earbuds
- Apple AirPods Pro (2nd Gen)
- Nintendo Switch Lite