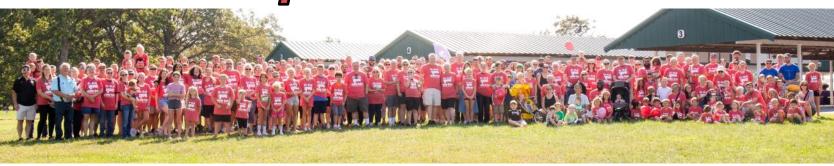

#### "If I walk for PRC, will I really make a difference?"

Absolutely!! In 2022, 159 sponsored walkers raised enough to save 166 babies!! Not only will you make a difference, you will save babies by walking with us! It is a mathematical certainty! While some walkers raised \$150, some raised as much as \$5,000, but it averaged out to at least one baby saved per walker! Because of PRC's extremely high success rate combined with their reasonable overhead, it only costs about \$500 to save each baby!

### Save Babies and Win Prizes